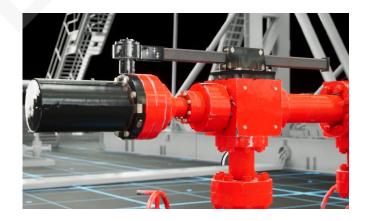

## **Intelligent Pressure Control System**

Vertechs IPC (Intelligent Pressure Control) system is the latest generation of pressure control system designed for dri lling and completion operations. It is equipped with advanced model free algorithm control unit and robust servo control iChoke, and customizable software. The system can be used in managed pressure drilling, underbalanced drilling, well control applications to achieve faster, more robust and accurate pressure control, Vertechs proprietary iChoke has longer lifespan and minimum maintenances requirement.